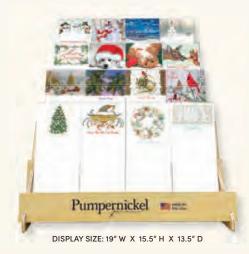

## Deluxe Christmas Card Corrugated Shelf Program

108 Deluxe Boxed Cards (18 designs, 6 boxes each)

Net 30 Terms: \$1,404.00

CC Terms or Early Order: \$1,263.60

Red Shelf Display FREE with a full fill of boxed deluxe cards Deluxe Boxed Cards: WH N30 \$13.00 box, Credit Card or Early Order \$11.70 box

## Header Options:

TRADITIONAL HEADER (shown in display to the right)

Wholesale Cost: \$13.00 per box Early Order or CC Terms: \$11.70 per box