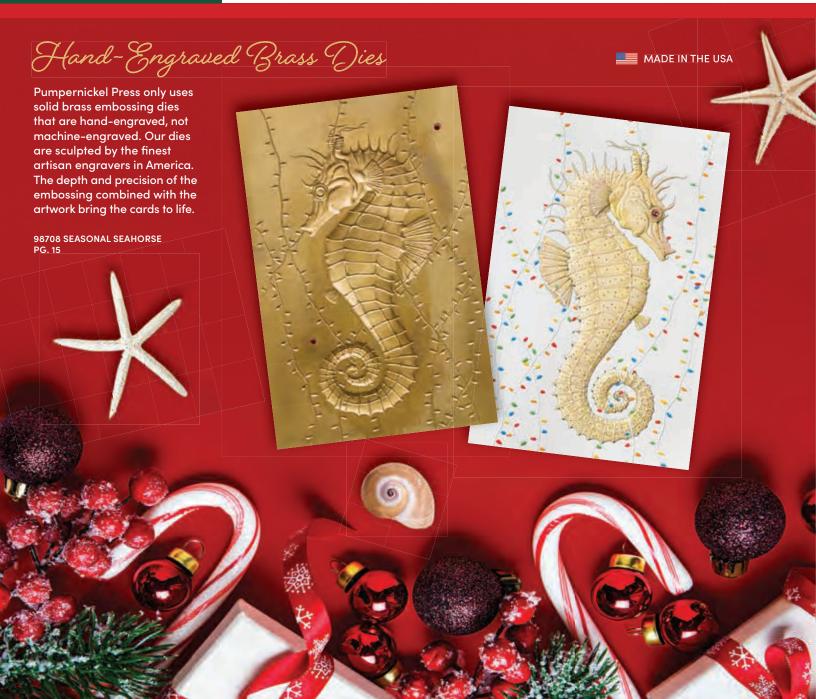

98708 SEASONAL SEAHORSE

May the warm glow of the holiday season surround you and those you love.

98914 STARFISH CHRISTMAS TREE

...for a Christmas filled with all that is Merry and Bright!

98938 COASTAL DELIGHTS