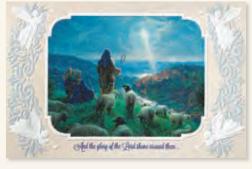

77085 77085 76944 77085 1 SHEPHERD'S WATCH

May the Blessings of the Lord guide you, protect you, and be with you today and always! Merry Christmas

Then the angel said to them, "Do not be afraid, for behold, I bring you good tidings of great joy which will be to all people." LUKE 2:10