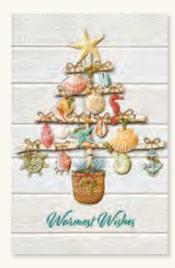

Wishing you the gifts of peace, joy and friendship this season and always.

98965 BEACH **EVERGREEN** 

Joyful greetings to you and those you love at this special time of year.

Merry Christmas!

98966 SPLENDID STARFISH

Warm wishes for cherished memories of a beautiful holiday season

### Feel the sand between your toes

From elegant embossed designs to whimsical art designs, our Coastal Boxed Christmas cards encapsulate a blissful beach holiday.

Warmest Wishes for peace and cherished memories of a wonderful holiday season