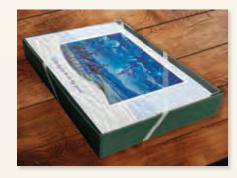

#### **Deluxe Boxed Christmas Cards**

Deluxe Boxed Christmas cards are an impressive 81/4 x 53/8 inch size, and do not require additional postage to mail. 16 cards and 17 envelopes are elegantly packaged in a hunter green tray with a clear acetate lid.

#### **Deluxe Boxed Christmas Cards**

Deluxe Boxed Christmas cards are presented in a festive green wrapped tray with a clear acetate lid. Lids are secured with a clear stretch band.