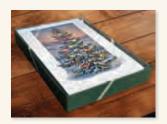

#### **Deluxe Boxed Christmas Cards**

Deluxe Boxed Christmas cards are an impressive 81/4 x 53/8 inch size, and do not require additional postage to mail. 16 cards and 17 envelopes are elegantly packaged in a hunter green tray with a clear acetate lid.

#### **Deluxe Boxed Christmas Cards**

Deluxe Boxed Christmas cards are presented in a festive green wrapped tray with a clear acetate lid. Lids are secured with a clear stretch band.