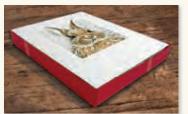

#### **Petite Boxed Christmas Cards**

Petite Boxed Christmas cards are presented in a festive red wrapped tray with a clear acetate lid. Lids are secured with a clear stretch band.

Wholesale Cost: \$7.50 per box Early Order or CC Terms: \$6.75 per box