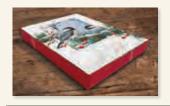

## Deluxe Christmas Card Corrugated Shelf Program

108 Deluxe Boxed Cards (18 designs, 6 boxes each)

Net 30 Terms: \$1,404.00

CC Terms or Early Order: \$1,263.60

Red Shelf Display FREE with a full fill of boxed deluxe cards Deluxe Boxed Cards: WH N30 \$13.00 box, Credit Card or Early Order \$11.70 box

#### **Deluxe Boxed Christmas Cards**

Deluxe Boxed Christmas cards are an impressive 81/4 x 53/8 inch size, and do not require additional postage to mail. 16 cards and 17 envelopes are elegantly packaged in a hunter green tray with a clear acetate lid.